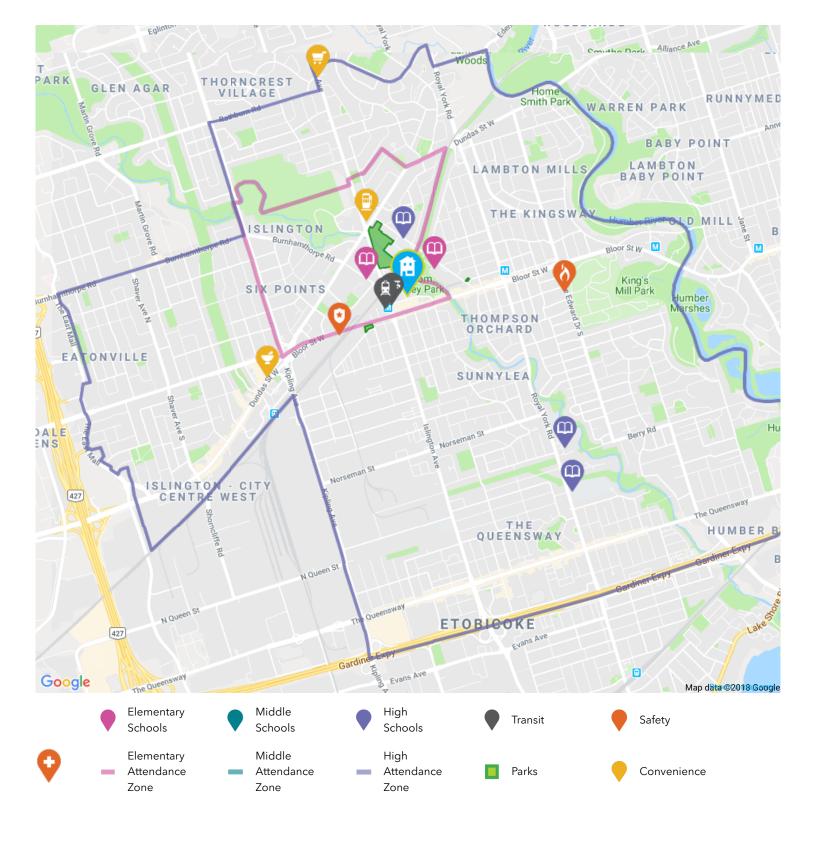

# **PUBLIC SCHOOLS**

Your neighbourhood is part of a community of Public Schools offering Elementary, Middle, and High School programming. See the closest Public Schools near you below:

# **CATHOLIC SCHOOLS**

Your neighbourhood is part of a community of Catholic Schools offering Elementary, Middle, and High School programming. See the closest Catholic Schools near you below:

# **PARKS& REC.**

Whether you want to sit at a park bench with a good book or use one of the special facilities offered, you'll be happy to know that your neighbourhood is close to many wonderful recreational opportunities. See the closest Parks and Recreation facilities near you below:

# TRANSIT

The public transit system can be an easy, cost-effective and efficient way of getting around the city, accessible from your neighbourhood. See the closest Public Transit stops near you below:

# SAFET

Every second matters in an emergency, and your neighbourhood is part of a dedicated safety system of emergency agencies including Fire Stations, Police Stations, and Hospitals. See the closest facilities near you below:

## The nearest fire station is Fire Station 431

1.36 KM away

https://www.toronto.ca...

| http://www.torontopolice.on.ca<br>CONVENIENCE<br>Being close to things you need every day makes life so much easier. See the conveniently located retailers near you below:<br>GOOOLLIFE Fitness Centres & about a 1 minute walk - 0.08 KM away<br>Address 3280 Bloor St W, Centre Tower 2nd Floor, Etobicoke<br>Tim Hortons & about a 1 minute walk - 0.1 KM away<br>Address 3300 Bloor St West, Etobicoke, ON, M8Z 5B5<br>Shell & about a 9 minute walk - 0.7 KM away<br>Address 4758 Dundas St W, Etobicoke, ON, M9A 1A9<br>Shoppers Drug Mart & about a 19 minute walk - 1.4 KM away<br>Address 5230 Dundas St W, Etobicoke, ON, M9B 1A8<br>FOOOLland & about a 28 minute walk - 2.1 KM away | Address            | 3699 Bloor St W, Toronto, ON, M9A 1A2, Canada                                                    |
|--------------------------------------------------------------------------------------------------------------------------------------------------------------------------------------------------------------------------------------------------------------------------------------------------------------------------------------------------------------------------------------------------------------------------------------------------------------------------------------------------------------------------------------------------------------------------------------------------------------------------------------------------------------------------------------------------|--------------------|--------------------------------------------------------------------------------------------------|
| Being close to things you need every day makes life so much easier. See the conveniently located retailers near you below:   GoodLife Fitness Centres                                                                                                                                                                                                                                                                                                                                                                                                                                                                                                                                            | http://www.torontc | police.on.ca                                                                                     |
| below:<br>GoodLife Fitness Centres $\bigwedge$ about a 1 minute walk - 0.08 KM away<br>Address 3280 Bloor St W, Centre Tower 2nd Floor, Etobicoke<br>Tim Hortons $\bigwedge$ about a 1 minute walk - 0.1 KM away<br>Address 3300 Bloor St West, Etobicoke, ON, M8Z 5B5<br>Shell $\bigwedge$ about a 9 minute walk - 0.7 KM away<br>Address 4758 Dundas St W, Etobicoke, ON, M9A 1A9<br>Shoppers Drug Mart $\bigwedge$ about a 19 minute walk - 1.4 KM away<br>Address 5230 Dundas St W, Etobicoke, ON, M9B 1A8                                                                                                                                                                                   |                    | NIENCE                                                                                           |
| Address       3280 Bloor St W, Centre Tower 2nd Floor, Etobicoke         Tim Hortons <ul> <li>about a 1 minute walk - 0.1 KM away</li> <li>Address</li> <li>3300 Bloor St West, Etobicoke, ON, M8Z 5B5</li> </ul> Shell <ul> <li>about a 9 minute walk - 0.7 KM away</li> <li>Address</li> <li>4758 Dundas St W, Etobicoke, ON, M9A 1A9</li> </ul> Shoppers Drug Mart <ul> <li>about a 19 minute walk - 1.4 KM away</li> <li>Address</li> <li>5230 Dundas St W, Etobicoke, ON, M9B 1A8</li> </ul>                                                                                                                                                                                                |                    | gs you need every day makes life so much easier. See the conveniently located retailers near you |
| Tim Hortons <ul> <li>about a 1 minute walk - 0.1 KM away</li> </ul> Address         3300 Bloor St West, Etobicoke, ON, M8Z 5B5           Shell <ul> <li>about a 9 minute walk - 0.7 KM away</li> </ul> Address         4758 Dundas St W, Etobicoke, ON, M9A 1A9           Shoppers Drug Mart <ul> <li>about a 19 minute walk - 1.4 KM away</li> <li>Address</li> <li>5230 Dundas St W, Etobicoke, ON, M9B 1A8</li> </ul>                                                                                                                                                                                                                                                                         | GoodLife l         | Fitness Centres 🃩 about a 1 minute walk - 0.08 KM away                                           |
| Address       3300 Bloor St West, Etobicoke, ON, M8Z 5B5         Shell $\bigstar$ about a 9 minute walk - 0.7 KM away         Address       4758 Dundas St W, Etobicoke, ON, M9A 1A9         Shoppers Drug Mart $\bigstar$ about a 19 minute walk - 1.4 KM away         Address       5230 Dundas St W, Etobicoke, ON, M9B 1A8                                                                                                                                                                                                                                                                                                                                                                   | Address            | 3280 Bloor St W, Centre Tower 2nd Floor, Etobicoke                                               |
| Shell A about a 9 minute walk - 0.7 KM away         Address       4758 Dundas St W, Etobicoke, ON, M9A 1A9         Shoppers Drug Mart A about a 19 minute walk - 1.4 KM away         Address       5230 Dundas St W, Etobicoke, ON, M9B 1A8                                                                                                                                                                                                                                                                                                                                                                                                                                                      | Tim Horto          | אין about a 1 minute walk - 0.1 KM away                                                          |
| Address       4758 Dundas St W, Etobicoke, ON, M9A 1A9         Shoppers Drug Mart 📩 about a 19 minute walk - 1.4 KM away         Address       5230 Dundas St W, Etobicoke, ON, M9B 1A8                                                                                                                                                                                                                                                                                                                                                                                                                                                                                                          | Address            | 3300 Bloor St West, Etobicoke, ON, M8Z 5B5                                                       |
| Shoppers Drug Mart Address       about a 19 minute walk - 1.4 KM away         Address       5230 Dundas St W, Etobicoke, ON, M9B 1A8                                                                                                                                                                                                                                                                                                                                                                                                                                                                                                                                                             | Shell 🏌 abou       | ut a 9 minute walk - 0.7 KM away                                                                 |
| Address 5230 Dundas St W, Etobicoke, ON, M9B 1A8                                                                                                                                                                                                                                                                                                                                                                                                                                                                                                                                                                                                                                                 | Address            | 4758 Dundas St W, Etobicoke, ON, M9A 1A9                                                         |
|                                                                                                                                                                                                                                                                                                                                                                                                                                                                                                                                                                                                                                                                                                  | Shoppers 1         | Drug Mart 於 about a 19 minute walk - 1.4 KM away                                                 |
| <b>Foodland</b> is about a 28 minute walk - 2.1 KM away                                                                                                                                                                                                                                                                                                                                                                                                                                                                                                                                                                                                                                          | Address            | 5230 Dundas St W, Etobicoke, ON, M9B 1A8                                                         |
|                                                                                                                                                                                                                                                                                                                                                                                                                                                                                                                                                                                                                                                                                                  | Toodland           | A about a 28 minuto walk - 2.1 KM away                                                           |