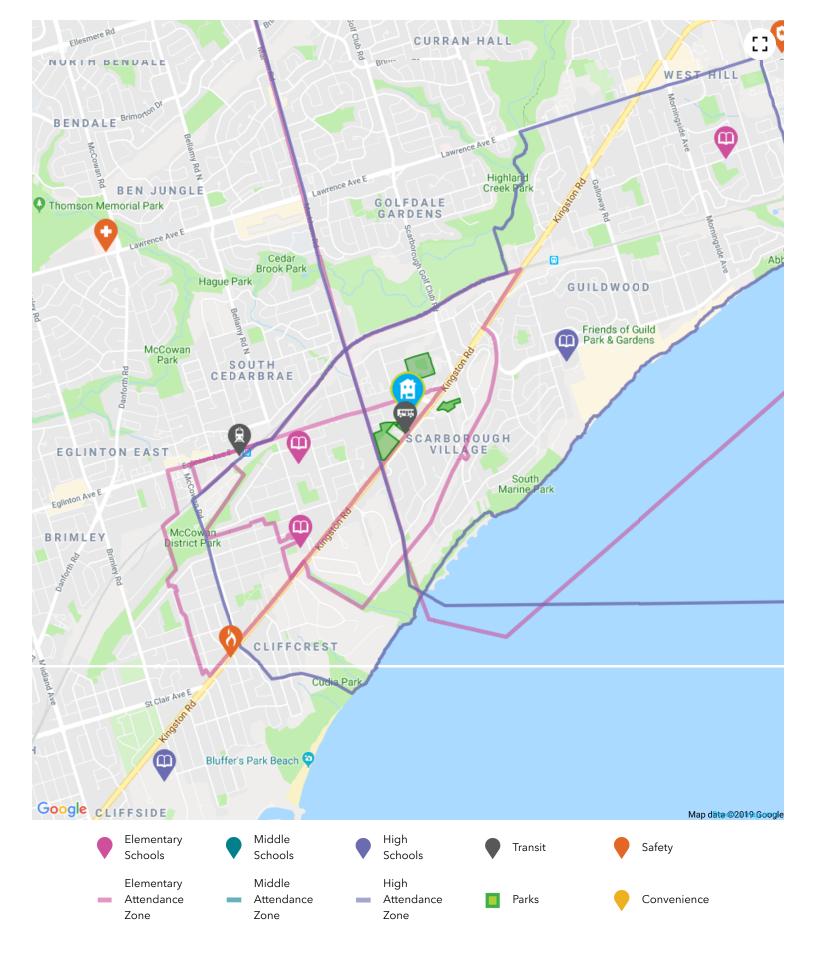

# 8.6 PARKS & REC.

Whether you want to sit at a park bench with a good book or use one of the special facilities offered, you'll be happy to know that your neighbourhood is close to many wonderful recreational opportunities. See Parks and Recreation facilities near you below:

This small park features a lovely garden on Kingston Road just south of Eglinton Avenue East.

1 Community Garden

https://www.toronto.ca...

Scarborough Village Recreation Centre 🆍 about a 1 minute walk - 0.08 KM away

#### 3600 Kingston Rd

A City of Toronto facility located in a priority neighbourhood, offering a wide range of recreational programs and a variety of opportunities for everyone from preschool to older adults. The only community centre in Scarborough that has a theatre. This location is a community centre where programs are free.

1 Rink, 1 Community Centre, 1 Craft Room, 1 Indoor Dry Pad, 1 Pro Shop, and 1 Stage

https://www.toronto.ca...

75 Bethune Blvd

A park near Eglinton Avenue East and Kingston Road featuring a basketball court and a children's playground.

1 Playground, and 1 Basketball Court

https://www.toronto.ca...

# 🚝 Scarborough Village Park 🃩 about a 5 minute walk - 0.36 KM away

23 Gatesview Ave

1 Playground, 1 Sports Field, 3 Ball Diamonds, 1 Clubhouse, and 1 Multi-Use Pad

https://www.toronto.ca...

# **TRANSIT**

The public transit system can be an easy, cost-effective and efficient way of getting around the city, accessible from your neighbourhood. See the closest Public Transit stops near you below:

The nearest rail transit stop is Eglinton GO

about a 20 minute walk - 1.48 KM away

https://www.gotransit.com...

The nearest street-level transit stop is Kingston Rd At Brinloor Blvd 🆍 about a 2 minute walk - 0.13 KM away

# SAFETY

Every second matters in an emergency, and your neighbourhood is part of a dedicated safety system of emergency agencies including Fire Stations, Police Stations, and Hospitals. See the closest facilities near you below:

### Scarborough Health Network - General Campus

At Scarborough Health Network, the patient experience comes first. With three hospital sites (Birchmount, General, and Centenary) and five satellite sites, SRH provides a broad spectrum of health services to one of the most diverse communities in Canada. Patient services include a full-service Emergency department at each site, advanced maternal and neonatal care in state-of-the-art birthing centres, and specialized paediatric care. In addition, SHN is home to a number of regional programs serving the central east Greater Toronto Area and beyond, including nephrology, cardiac care, vascular surgery, and vision care, and is recognized as a centre of excellence in orthopaedic surgery, cancer care, and mental health.

## The nearest fire station is Fire Station 223

2.58 KM away

**Address** 

116 Dorset Rd, Toronto, ON, Canada

https://www.toronto.ca...

The nearest police facility is 43 Division

4.53 KM away

Address 4331 Lawrence Ave E, Toronto, ON, M1E 2T4, Canada

# 

Being close to things you need every day makes life so much easier. See the conveniently located retailers near you below:

| <b></b> | Metro 📩 about a 3 minute walk - 0.2 KM away             |                                               |  |
|---------|---------------------------------------------------------|-----------------------------------------------|--|
|         | Address                                                 | 3221 Eglinton Ave E, Scarborough, ON, M1J 2H7 |  |
|         | Esso 🥂 about a 11 minute walk - 0.8 KM away             |                                               |  |
|         | Address                                                 | 3800 Kingston Rd, Scarborough, ON, M1J 3H6    |  |
|         | Starbucks 📩 about a 3 minute walk - 0.2 KM away         |                                               |  |
|         | Address                                                 | 3221 Eglinton Ave E, Scarborough, ON, M1J 2H7 |  |
| 4-1-    | GoodLife Fitness<br>about a 1 minute walk - 0.1 KM away |                                               |  |
|         | Address                                                 | 3660 Kingston Rd, Scarborough, ON, M1M 1R9    |  |