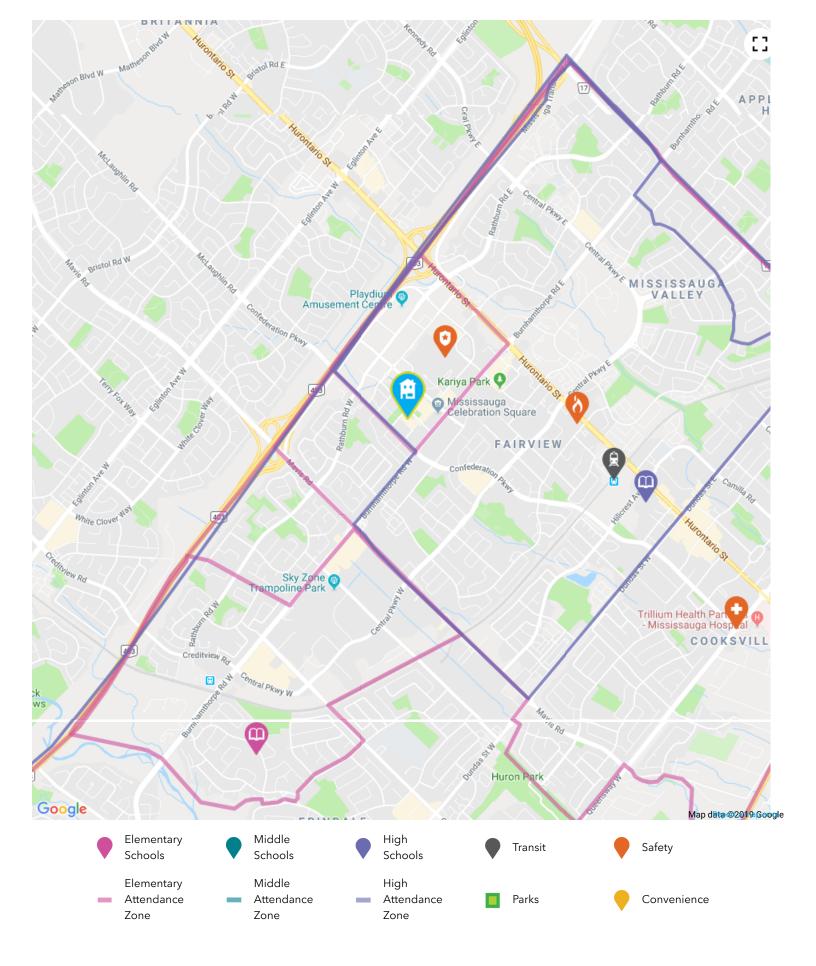

E Civic Square 🖍 about a 2 minute walk - 0.16 KM away

300 City Centre Dr, Mississauga, ON, Canada

The 9,000-square metre Civic Square, on the exterior south side of the Mississauga Civic Centre, consists of gardens and public activity areas. The Civic Centre is located at 300 City Centre Drive, just south of the Living Arts Centre and north of the Mississauga Central Library. The Square has a reflecting pool which becomes an ice rink in winter, an amphitheatre which can be booked for a variety of musical and theatrical performances, a fitness centre and squash court.

http://www.mississauga.ca...

450 Webb Dr, Mississauga, ON, Canada

1 Playground, 1 Sports Field, and 1 Ball Diamond

http://www.mississauga.ca...

🚝 Kariya Park 📩 about a 11 minute walk - 0.79 KM away 3620 Kariya Dr, Mississauga, ON, Canada

Like a tranquil lake of serenity at the heart of busy Mississauga, Kariya Park lies calmly in the city core, with the famous Civic Centre clock-tower easily glimpsed through the greenery. The park was officially opened in July 1992, honouring the eleventh anniversary of our twin-city relationship with Kariya, Japan. It is a legacy to future generations, and will mature with age like its array of rhododendrons, pine, gingko and sweetgum trees, remaining a peaceful haven from the bustle of city life as Mississauga grows around it.

### The nearest rail transit stop is Cooksville GO

1.84 KM away

https://www.gotransit.com...

The nearest street-level transit stop is Princess Royal/Living Arts about a 1 minute walk - 0.09 KM away

http://www.mississauga.ca...

### Trillium Health Partners - Mississauga Hospital

The focal point for Trillium Health Partners inpatient services, Mississauga Hospital is located in the heart of Mississauga's south end. The 24-hour Emergency Centre Mississauga Hospital is the largest in Canada, one of the busiest in the country, and frequently the front door to many of our regional programs including Stroke, Neurosurgery, Cardiac and Sexual Assault & Domestic Violence Services. Our Mississauga location also houses the largest concentration of critical care services in Canada with modern facilities offering bright and roomy patient rooms for Intensive Care, Cardiac Surgery Intensive Care and Coronary Care.

http://www.trilliumhealthpartners.ca...

| 8                        | The nearest fire                                                                                               | station is Mississauga Fire Station 101 Cooksville |
|--------------------------|----------------------------------------------------------------------------------------------------------------|----------------------------------------------------|
|                          | Address                                                                                                        | 15 Fairview Rd. W., Mississauga, ON, Canada        |
|                          | http://www.mississauga.ca                                                                                      |                                                    |
| C                        | The nearest police facility is Peel Regional Police Square One<br>Community Station<br><sup>0.63 KM away</sup> |                                                    |
|                          | Address                                                                                                        | 100 City Centre Dr., Peel Region, ON, Canada       |
| http://www.peelpolice.ca |                                                                                                                |                                                    |
|                          |                                                                                                                |                                                    |
| 6.5                      | Being close to things you need every day makes life so much easier. See the conveniently located retailers ne  |                                                    |
|                          |                                                                                                                |                                                    |
|                          | below:                                                                                                         |                                                    |
| <b>,</b>                 | • Metro 📩 about a 20 minute walk - 1.5 KM away                                                                 |                                                    |
|                          | Address                                                                                                        | 3456 Mavis Rd, Mississauga, ON, L5C 1T8            |
|                          | Esso 📩 about a 13 minute walk - 1 KM away                                                                      |                                                    |
|                          | Address                                                                                                        | 632 Burnhamthorpe Rd W, Mississauga, ON, L5B 2C4   |
|                          | - · · ·                                                                                                        |                                                    |
|                          | Starbucks 🏌 abou                                                                                               | t a 3 minute walk - 0.2 KM away                    |
|                          | Address                                                                                                        | 4076 Confederation Pky, Mississauga, ON, L5B 0G4   |
| 4-1-                     | YMCA 📩 about a 3 minute walk - 0.2 KM away                                                                     |                                                    |
|                          | Address                                                                                                        | 325 Burnhamthorpe Rd W, Mississauga, ON, L5B 3R2   |
|                          |                                                                                                                |                                                    |