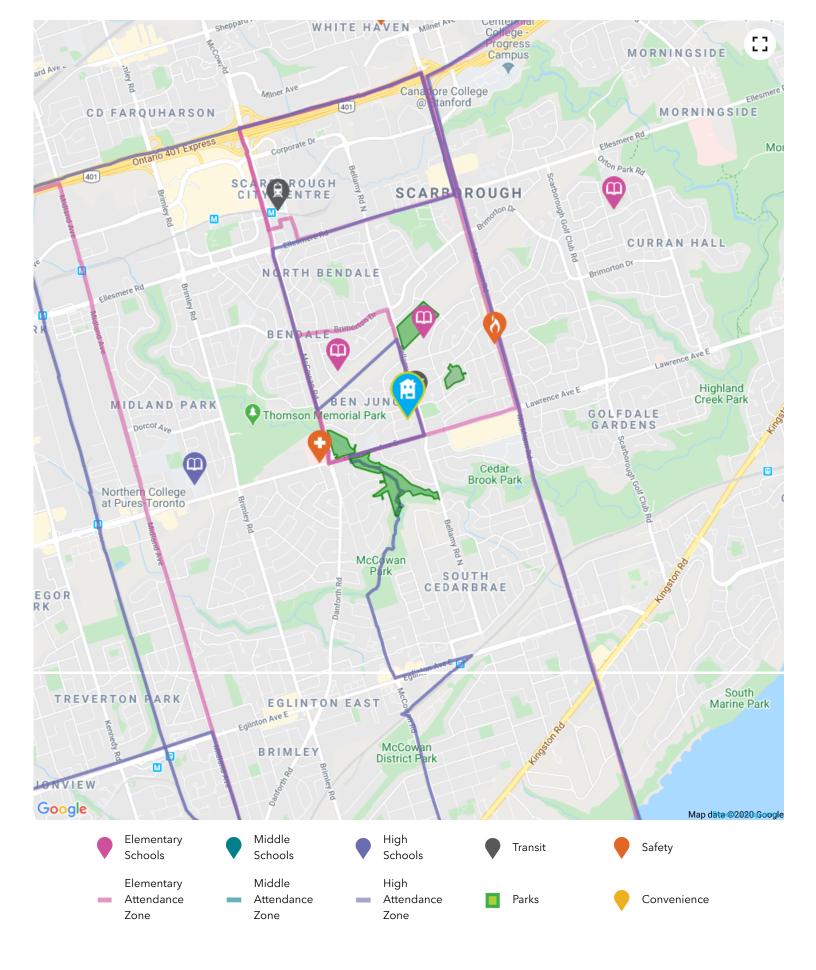

## PARKS & REC.

Whether you want to sit at a park bench with a good book or use one of the special facilities offered, you'll be happy to know that your neighbourhood is close to many wonderful recreational opportunities. See Parks and Recreation facilities near you below:

75 Painted Post Dr

A 1.9 hectare park near Markham Road and Lawrence Avenue East that features a children's playground and an open green space.

1 Playground

https://www.toronto.ca...

A 9.3 hectare park at Bellamy Road and Lawrence Avenue East that features a mature forest in the West Highland Creek Ravine. This park is part of the West Highland Creek Trail.

1 Trail

https://www.toronto.ca...

705 McCowan Rd

1 Trail

https://www.toronto.ca...

122 Sedgemount Rd

1 Sports Field, 3 Ball Diamonds, 1 Trail, and 1 Multi-Use Pad

https://www.toronto.ca...

# The nearest street-level transit stop is Bellamy Rd North At Ben Alder Dr 🔥 about a 2 minute walk - 0.16 KM away

http://www.ttc.ca...

0.85 KM away

| Туре         | Community, Emergency Care, Rehabilitation and Research |
|--------------|--------------------------------------------------------|
| Address      | 3050 Lawrence Ave E, Scarborough, ON, M1P 2V5, Canada  |
| Phone Number | 416-438-2911                                           |

#### The nearest fire station is Fire Station 231

1 KM away

**Address** 740 Markham Rd, Toronto, ON, Canada

https://www.toronto.ca...

### The nearest police facility is 42 Division

3.43 KM away

**Address** 242 Milner Ave, Toronto, ON, M1S 5C4, Canada

http://www.torontopolice.on.ca...

Being close to things you need every day makes life so much easier. See the conveniently located retailers near you below: