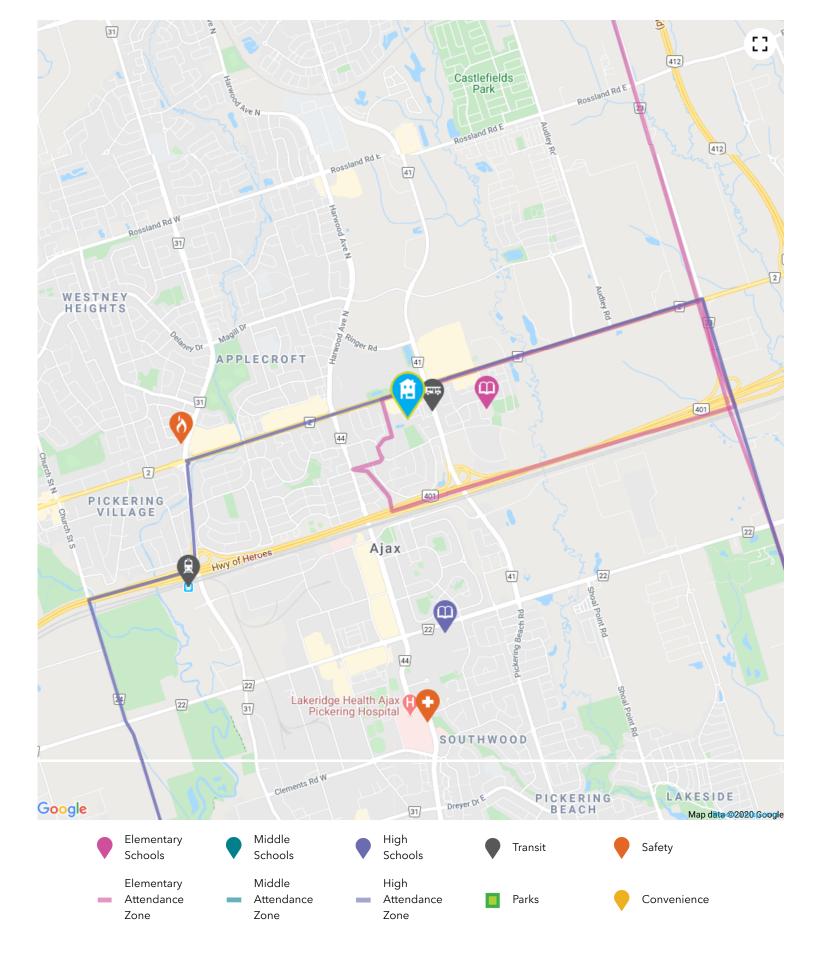

# **PUBLIC SCHOOLS (ASSIGNED)**

Your neighbourhood is part of a community of Public Schools offering Elementary, Middle, and High School programming. See the closest Public Schools near you below:

# **CATHOLIC SCHOOLS (ASSIGNED)**

Your neighbourhood is part of a community of Catholic Schools offering Elementary, Middle, and High School programming. See the closest Catholic Schools near you below:

# 8.5 TRANSIT

The public transit system can be an easy, cost-effective and efficient way of getting around the city, accessible from your neighbourhood. See the closest Public Transit stops near you below:

# 7.5 SAFETY

Every second matters in an emergency, and your neighbourhood is part of a dedicated safety system of emergency agencies including Fire Stations, Police Stations, and Hospitals. See the closest facilities near you below:

## The nearest police facility is Durham Regional Police - West Division

4.64 KM away

**Address** 

1710 Kingston Rd, Pickering, ON L1V

http://www.drps.ca...

Being close to things you need every day makes life so much easier. See the conveniently located retailers near you below: