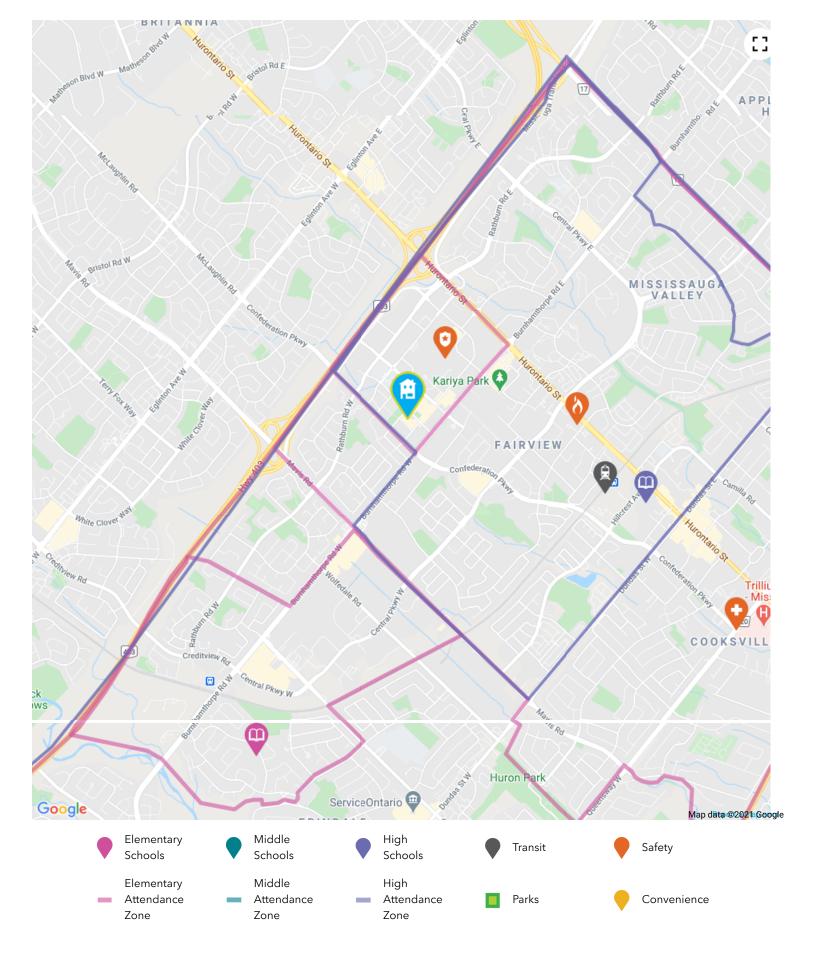

# The nearest rail transit stop is Cooksville Go Station Platform 6 1.81 KM away

http://www.mississauga.ca...

# The nearest street-level transit stop is Princess Royal/Living Arts

http://www.mississauga.ca...

## The nearest fire station is Mississauga Fire Station 101 Cooksville

1.46 KM away

**Address** 15 Fairview Rd. W., Mississauga, ON, Canada

http://www.mississauga.ca...

## The nearest police facility is Peel Regional Police Square One Community Station

0.63 KM away

**Address** 100 City Centre Dr., Peel Region, ON, Canada

http://www.peelpolice.ca...

Being close to things you need every day makes life so much easier. See the conveniently located retailers near you below: