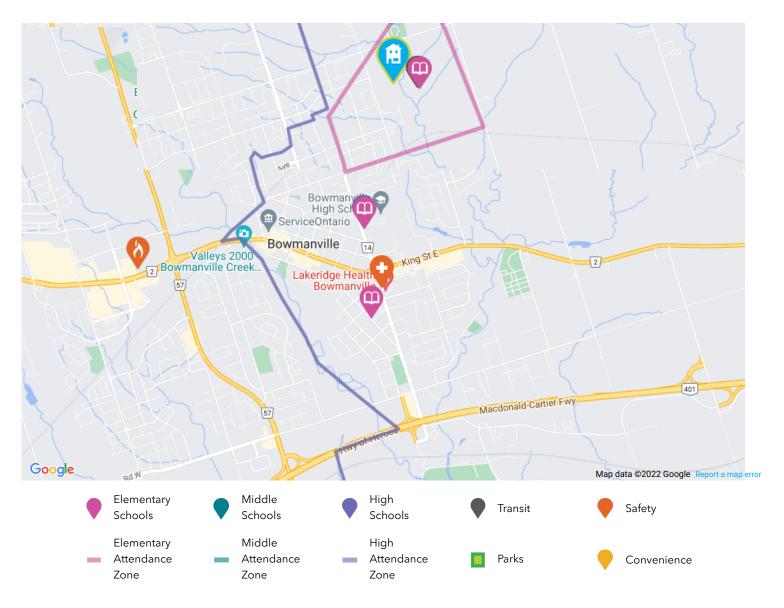

## John M James School

about a 3 minute walk - 0.23 KM away

Pre-Kindergarten, Kindergarten, Elementary and Middle

175 Mearns Ave, Bowmanville, ON L1C 4S6, Canada

At John M. James, we believe all students can achieve success. Through student engagement and partnerships with our school community, we will strive to ensure that every child realizes their full potential.

#### **Bowmanville HS**

about a 17 minute walk - 1.29 KM away

High

49 Liberty St N, Bowmanville, ON L1C 2L8, Canada

The teachers and administrators at BHS are dedicated to providing each student with an optimal working and learning environment to maximize his or her potential. The school is committed to the individual and collective pursuit of excellence. We are a composite school offering diversified academic and technological programs for grades 9 through 12 that include; Special Education, Traditional Technology, and a strong Arts program including dance and theatre arts.

## Duke of Cambridge PS

about a 17 minute walk - 1.3 KM away

Kindergarten, Elementary and Middle

47 Liberty St N, Bowmanville, ON L1C 2L8, Canada

Duke of Cambridge Public School opened its doors to students on Tuesday, September 3, 2013. The choice of Duke of Cambridge as the name for our Bowmanville school is fitting, as the opening of the school marked a fresh beginning for the school previously known as Ontario Street, which the staff and students have proudly made their own, while the title of Duke of Cambridge was granted to Prince William as he embarked on his new life as well. We have grown significantly since opening, as the school started with just over 600 students in its first year, and we are now at nearly 900, with the addition of 7 portables.

## Lakeridge Health - Bowmanville Site

Bowmanville Hospital is home to our Regional Eye Centre and is a full-service community hospital that provides safe quality care to residents who live in the Municipality of Clarington. Services include Emergency and Critical Care, Inpatient and Outpatient Surgery, Complex Continuing Care, Inpatient and Outpatient Rehabilitation Services, Palliative Care, Diagnostic Imaging and Laboratory Services.

# The nearest fire station is Clarington Fire Services - Station 1 (Headquarters)

2.75 KM away

**Address** 2430 Durham Regional Hwy 2, Bowmanville, ON L1C

https://www.clarington.net...

# The nearest police facility is Durham Regional Police - East Division

4.05 KM away

Address 2046 Maple Grove Rd, Bowmanville, ON L1C 3K3, Canada

http://www.drps.ca...